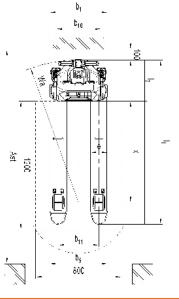

| CHASSIS                                   |     |                                |                  |
|-------------------------------------------|-----|--------------------------------|------------------|
| Wheel                                     |     | Polyurethane                   |                  |
| Driving wheel size                        | x w | 8.25x2.75 in (210x70 mm)       |                  |
| Loading wheel size                        | X W | 3.15x3.66 in(80x93 mm)         |                  |
| Balance wheel size                        | x w | 3.15x1.18 in (80x30 mm)        |                  |
| Wheels (x= driving wheel) driving/loading |     | 1x/2(1x/4) or 1x +2/2(1x +2/4) |                  |
| Driving tread width                       | b10 | - / 16.5 in (420 mm)           |                  |
| Loading tread width                       | b11 | 15.0 in(380 mm)                | 20.7 in (525 mm) |
|                                           |     |                                |                  |

#### DIMENSIONS

| BINENCIONO                      |       |                                   |                    |
|---------------------------------|-------|-----------------------------------|--------------------|
| Lifting height                  | h3    | 4.5 in (115 mm)                   |                    |
| Handle height, min / max        | h14   | 27.5 in (700 mm)                  | 45.7 in (1,160 mm) |
| Fork height                     | h13   | 3.15 in (80 mm)                   |                    |
| Overall length                  | 11    | 60.2 in (1530 mm)                 |                    |
| Body length                     | i2    | 15.0 in (380 mm)                  |                    |
| Overall width                   | b1    | 21.3 in (540 mm)                  | 27.0 in (685 mm)   |
| Fork size                       | s/e/l | 1.9/6.3/45.3 in (47/160/1,150 mm) |                    |
| Fork spread                     | b5    | 21.3 in (540 mm)                  | 27.0 in (685 mm)   |
| Min ground clearance            | m2    | 1.3 in (33 mm)                    |                    |
| Aisle width,<br>800x1200 pallet | ast   | 78.7 in (2,000 mm)                |                    |
| Turning radius                  | wa    | 52.4in (1,330 mm)                 |                    |
|                                 |       |                                   |                    |