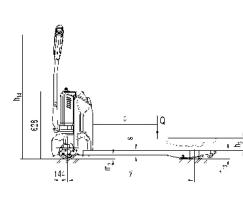

# **SPECIFICATIONS**

| GENERAL      |   |                     |
|--------------|---|---------------------|
| Power type   |   | Electric            |
| Driving type |   | Walkie              |
| Capacity     | Q | 3,300 lb (1,500 kg) |
| Load center  | С | 24 in (600 mm)      |
| Overhang     | х | 37.3 in (947mm)     |
| Wheel base   | У | 46.7 in (1,185 mm)  |

#### DIMENSIONS

| BINENCIONO                      |       |                                   |                    |
|---------------------------------|-------|-----------------------------------|--------------------|
| Lifting height                  | h3    | 4.5 in (115 mm)                   |                    |
| Handle height, min / max        | h14   | 27.5 in (700 mm)                  | 45.7 in (1,160 mm) |
| Fork height                     | h13   | 3.15 in (80 mm)                   |                    |
| Overall length                  | 11    | 60.2 in (1530 mm)                 |                    |
| Body length                     | i2    | 15.0 in (380 mm)                  |                    |
| Overall width                   | b1    | 21.3 in (540 mm)                  | 27.0 in (685 mm)   |
| Fork size                       | s/e/l | 1.9/6.3/45.3 in (47/160/1,150 mm) |                    |
| Fork spread                     | b5    | 21.3 in (540 mm)                  | 27.0 in (685 mm)   |
| Min ground clearance            | m2    | 1.3 in (33 mm)                    |                    |
| Aisle width,<br>800x1200 pallet | ast   | 78.7 in (2,000 mm)                |                    |
| Turning radius                  | wa    | 52.4in (1,330 mm)                 |                    |
|                                 |       |                                   |                    |