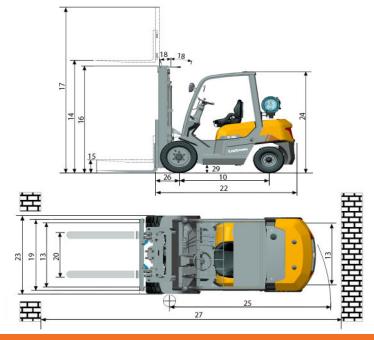

| 3,968 lb       |
| Max. gradeability | 34 | loaded / unloaded | 20 / 31 %      |

| Systems |    |                     |                         |
|---------|----|---------------------|-------------------------|
| Brakes  | 35 | service             | Foot / hyd              |
|         | 36 | parking             | Hand / mech             |
| Engine  | 37 | manufacturer        | Kubota                  |
|         | 38 | model               | WG2503                  |
|         | 39 | emission compliance | EPA certified           |
|         | 40 | cylinders           | 4                       |
|         | 41 | displacement        | 2.5 liter               |
|         | 42 | rated power         | 59 hp                   |
|         | 43 | max. torque         | 128 / 1,600 lb/ft (rpm) |