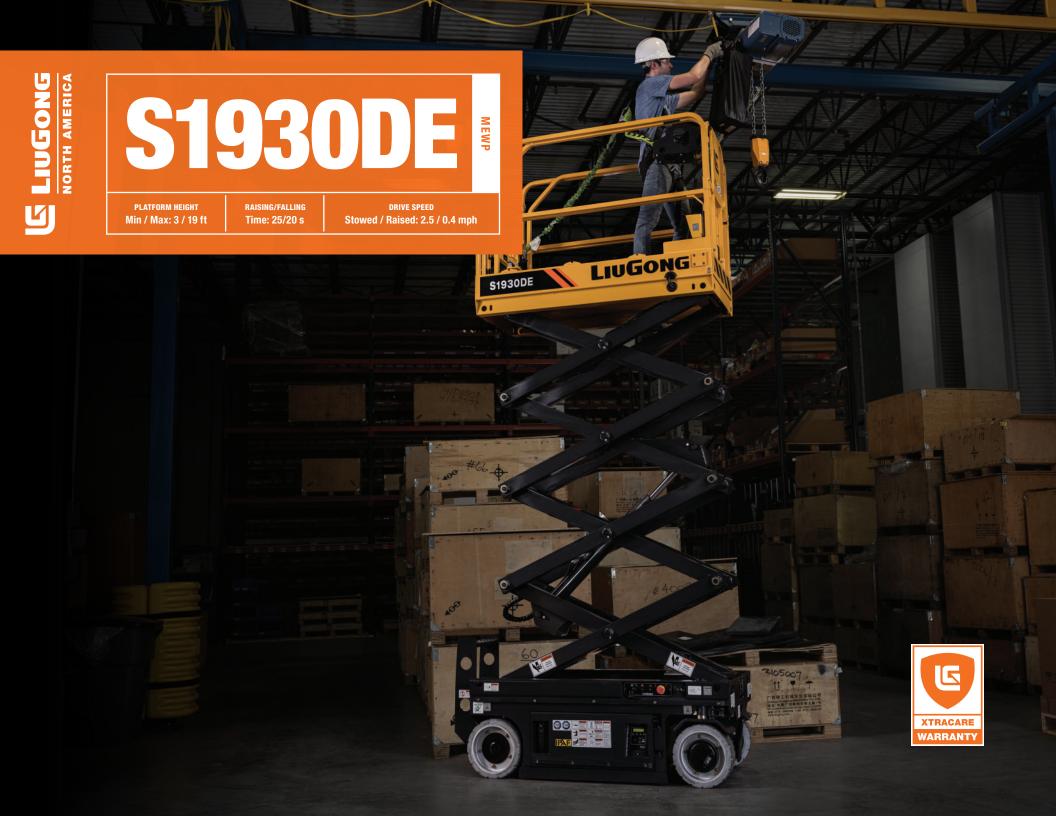

#### Performance

| Rated load on working platform         | 507 lb    |
|----------------------------------------|-----------|
| Safe working load on extended platform | 220 lb    |
| Max. number of workers                 | 2         |
| Drive speed (stowed)                   | 2.5 mph   |
| Drive speed (raised)                   | 0.4 mph   |
| Turning radius (inside)                | 0 in      |
| Turning radius (outside)               | 63 in     |
| Raising/falling time                   | 25/20 s   |
| Max. gradeability                      | 30%       |
| Max. working slope (lateral/vertical)  | X1.5°/Y3° |
| Tire size                              | 14X4.5    |
|                                        |           |