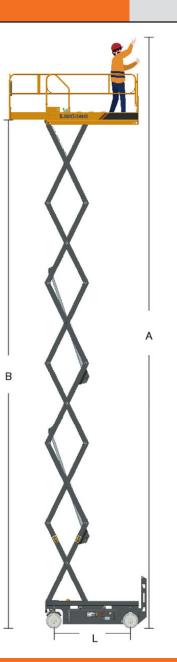

## **SPECIFICATIONS**

| А | 26 ft                                          |
|---|------------------------------------------------|
| b | 19 ft                                          |
| С | 3 ft                                           |
| d | 64.6 in                                        |
| е | 29.5 in                                        |
| f | 35.4 in                                        |
| g | 73 in                                          |
| h | 65.4 in                                        |
| I | 31 in                                          |
| J | 84.6 in                                        |
| К | 67.7 in                                        |
| I | 52 in                                          |
| m | 2.4 in                                         |
| n | 0.8 in                                         |
|   | b<br>C<br>d<br>f<br>f<br>J<br>K<br>I<br>J<br>K |