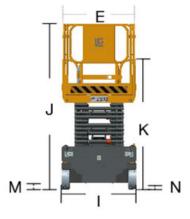

## **SPECIFICATIONS**

| А | 26 ft                                          |
|---|------------------------------------------------|
| b | 19 ft                                          |
| С | 3 ft                                           |
| d | 64.6 in                                        |
| е | 29.5 in                                        |
| f | 35.4 in                                        |
| g | 73 in                                          |
| h | 65.4 in                                        |
| I | 31 in                                          |
| J | 84.6 in                                        |
| К | 67.7 in                                        |
| I | 52 in                                          |
| m | 2.4 in                                         |
| n | 0.8 in                                         |
|   | b<br>C<br>d<br>f<br>f<br>J<br>K<br>I<br>J<br>K |