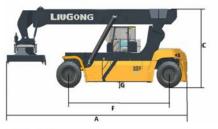

## SPECIFICATIONS

| GENERAL                          |       |                                                         |  |  |  |  |
|----------------------------------|-------|---------------------------------------------------------|--|--|--|--|
| Model                            |       | CLG2450H                                                |  |  |  |  |
| Power type                       |       | Diese                                                   |  |  |  |  |
| Rated capacity                   |       | 99,210 lb (45,000) kg                                   |  |  |  |  |
| Service Weight                   |       | 164,244 lb (74,500) kg                                  |  |  |  |  |
| CAPACITY                         |       |                                                         |  |  |  |  |
| Extend Distance /                | Row 1 | 77.3 / 45 (8' 6" / 9' 6" 4 layer), 43 (5 layer)         |  |  |  |  |
| Max.Capacity (in/t)              | Row 2 | 150.1 / 32 (8' 6" / 9' 6" 4 layer) , 30 (8' 6" 5 layer) |  |  |  |  |
|                                  | Row 3 | 248.6 / 16 (8' 6" / 9" 6" 3 layer), 14 (8' 6" 4 layer)  |  |  |  |  |
| DIMENSIONS                       |       |                                                         |  |  |  |  |
| Max. Lifting Height              |       | 49 ft 5 ir                                              |  |  |  |  |
| Max. Elevation Angle of Lazy Arm | А     | 59 deg                                                  |  |  |  |  |
| Overall Length                   | В     | 38ft 3 ir                                               |  |  |  |  |
| Overall Width                    | C (at | retracted spreader/ front wheels) 238 in / 164 ir       |  |  |  |  |
| Overall Height                   |       | 188 in                                                  |  |  |  |  |
| Wheelbase                        | F     | 256 ir                                                  |  |  |  |  |
| Tread Width (front / rear)       | D/E   | 119 in / 111 ir                                         |  |  |  |  |
| Turning Radius                   |       | 334.6 ir                                                |  |  |  |  |
| Ground Clearance                 | G     | 13.8 ir                                                 |  |  |  |  |
| PERFORMANCE                      |       |                                                         |  |  |  |  |
| Travel Speed (unloaded/loaded)   |       | 16.8mph / 14.2mph                                       |  |  |  |  |
| Max. Gradeability / Max. Drawbar | Pull  | 39.5% / 328 kN                                          |  |  |  |  |
| SYSTEM                           |       |                                                         |  |  |  |  |
| Engine Manufacturer              |       | Cummins                                                 |  |  |  |  |
| Model                            |       | X12                                                     |  |  |  |  |
| Туре                             |       | Electronic injection                                    |  |  |  |  |
| Displacement                     |       | 11 Liter                                                |  |  |  |  |
| Rated Power                      |       | 355hp/2,000rpn                                          |  |  |  |  |
| Max. Torque                      |       | 1,373 ft lb/1,400                                       |  |  |  |  |
| Transmission Manufacturer        |       | ZF                                                      |  |  |  |  |
| Transmission Model               |       | 5WG261                                                  |  |  |  |  |
| Туре                             |       | Hydraulic transmissior                                  |  |  |  |  |
| Control Type                     |       | Powershif                                               |  |  |  |  |
| Gears (Front/Rear)               |       | 5/3                                                     |  |  |  |  |
|                                  |       |                                                         |  |  |  |  |