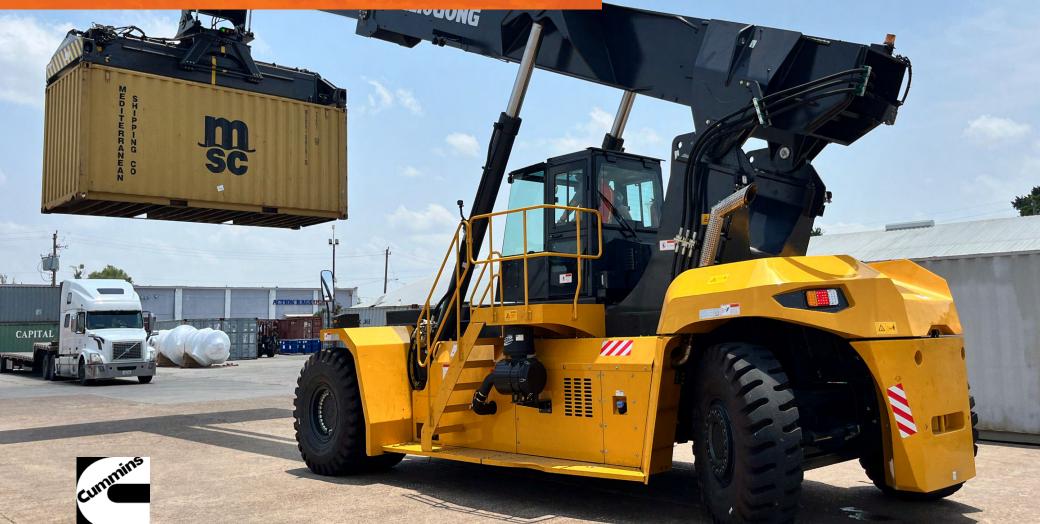

## CLG-2450H

| Cummins 164,400 355hp 49.5 FT<br>X12 74,500kg 265kW | ENGINE  | OPERATING WEIGHT | GROSS POWER | MAX LIFTING HEIGHT |  |
|-----------------------------------------------------|---------|------------------|-------------|--------------------|--|
| X12 74.500kg 265kW                                  | Cummins | 164,400          | 355hp       | 49.5 FT            |  |
|                                                     | X12     | 74,500kg         | 265kW       |                    |  |