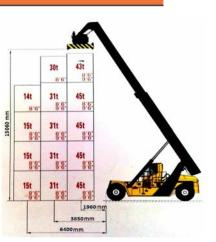

## SPECIFICATIONS

| GENERAL                          |       |                                                         |  |  |  |  |
|----------------------------------|-------|---------------------------------------------------------|--|--|--|--|
| Model                            |       | CLG2450H                                                |  |  |  |  |
| Power type                       |       | Diese                                                   |  |  |  |  |
| Rated capacity                   |       | 99,210 lb (45,000) kg                                   |  |  |  |  |
| Service Weight                   |       | 164,244 lb (74,500) kg                                  |  |  |  |  |
| CAPACITY                         |       |                                                         |  |  |  |  |
| Extend Distance /                | Row 1 | 77.3 / 45 (8' 6" / 9' 6" 4 layer), 43 (5 layer)         |  |  |  |  |
| Max.Capacity (in/t)              | Row 2 | 150.1 / 32 (8' 6" / 9' 6" 4 layer) , 30 (8' 6" 5 layer) |  |  |  |  |
|                                  | Row 3 | 248.6 / 16 (8' 6" / 9" 6" 3 layer), 14 (8' 6" 4 layer)  |  |  |  |  |
| DIMENSIONS                       |       |                                                         |  |  |  |  |
| Max. Lifting Height              |       | 49 ft 5 ir                                              |  |  |  |  |
| Max. Elevation Angle of Lazy Arm | А     | 59 deg                                                  |  |  |  |  |
| Overall Length                   | В     | 38ft 3 ir                                               |  |  |  |  |
| Overall Width                    | C (at | retracted spreader/ front wheels) 238 in / 164 ir       |  |  |  |  |
| Overall Height                   |       | 188 in                                                  |  |  |  |  |
| Wheelbase                        | F     | 256 ir                                                  |  |  |  |  |
| Tread Width (front / rear)       | D/E   | 119 in / 111 ir                                         |  |  |  |  |
| Turning Radius                   |       | 334.6 ir                                                |  |  |  |  |
| Ground Clearance                 | G     | 13.8 ir                                                 |  |  |  |  |
| PERFORMANCE                      |       |                                                         |  |  |  |  |
| Travel Speed (unloaded/loaded)   |       | 16.8mph / 14.2mph                                       |  |  |  |  |
| Max. Gradeability / Max. Drawbar | Pull  | 39.5% / 328 kN                                          |  |  |  |  |
| SYSTEM                           |       |                                                         |  |  |  |  |
| Engine Manufacturer              |       | Cummins                                                 |  |  |  |  |
| Model                            |       | X12                                                     |  |  |  |  |
| Туре                             |       | Electronic injection                                    |  |  |  |  |
| Displacement                     |       | 11 Liter                                                |  |  |  |  |
| Rated Power                      |       | 355hp/2,000rpn                                          |  |  |  |  |
| Max. Torque                      |       | 1,373 ft lb/1,400                                       |  |  |  |  |
| Transmission Manufacturer        |       | ZF                                                      |  |  |  |  |
| Transmission Model               |       | 5WG261                                                  |  |  |  |  |
| Туре                             |       | Hydraulic transmissior                                  |  |  |  |  |
| Control Type                     |       | Powershif                                               |  |  |  |  |
| Gears (Front/Rear)               |       | 5/3                                                     |  |  |  |  |
|                                  |       |                                                         |  |  |  |  |